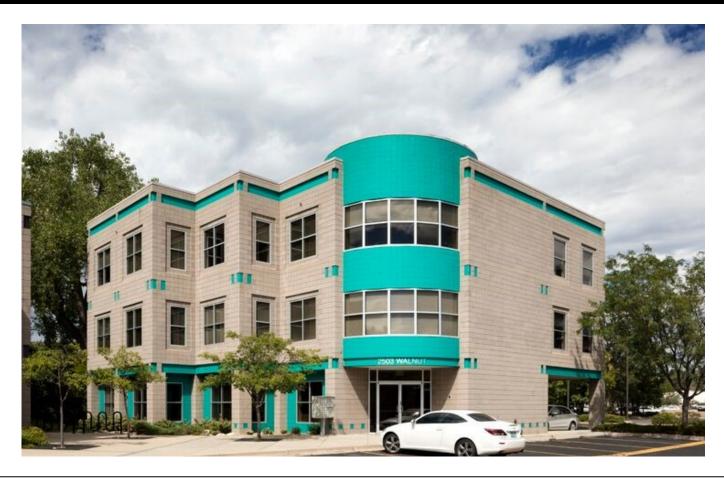

## OFFICE SPACE FOR LEASE

2503 WALNUT STREET, SUITE 300 BOULDER, CO 80302

## PROPERTY HIGHLIGHTS

Office space for lease, located in central Boulder, just west of Hazels. Also located within walking distance of restaurants, personal services and the Dairy Center for the Arts. Building has sprinklers and is zoned for medical use. Professional property management with local ownership. On-site parking!