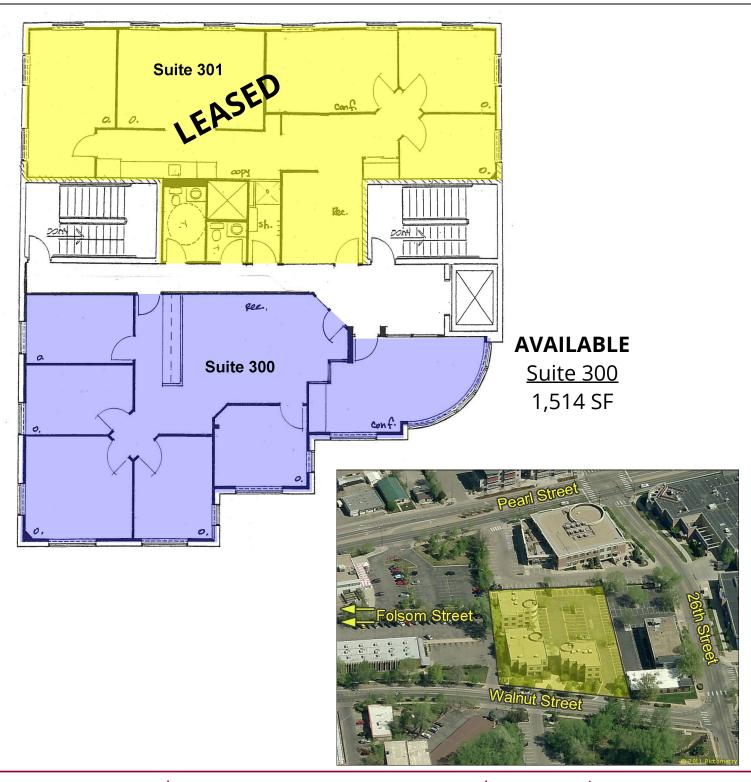

Click here to view the video tour of the suite.

Click here to view the aerial video

Square Feet: 1,514 SF

Lease Rate: \$24.50/SF NNN

Expenses: \$11.75/SF
Available: Immediately
Lease Term: 3-5 years

**Zoning:** BT-2 **Year Constructed:** 1997

Parking: 4 spaces at \$25/Month

Jason Kruse, CCIM

Principal / Managing Broker 303.449.2131.ext 149 jason@coloradogroup.com

The Colorado Group, Inc. | 3434 47th Street, Suite 220, Boulder, CO 80301 | 303.449.2131 | www.coloradogroup.com